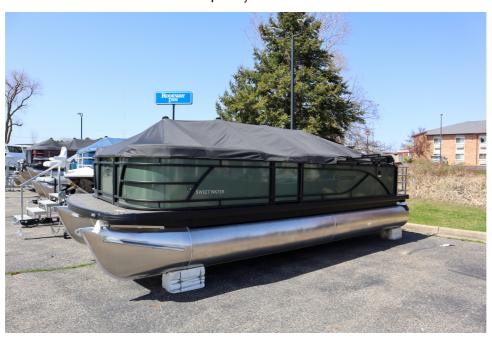

## NEW 2024 Godfrey SW2286SFL Tritoon \$56,987

## **Description**

Come aboard and get ready for a slow-down. The Sweetwater Lounge model extends the best days of the seasons with versatility, comfort and features that are tailor-made for relaxation in 23 and 25-foot lengths.  $\hat{A}$   $\hat{A}$  Enduring Quality Bring out the best in yourself, your family, and your friends ...

## **GENERAL INFORMATION**

Manufacturer Godfrey Model Year 2024

Model Name SW2286SFL Tritoon
Model Code SW2286SFL Tritoon

Stock Number 6857

Color Sage Green

Condition NEW

Engine Mercury 150L Outboard