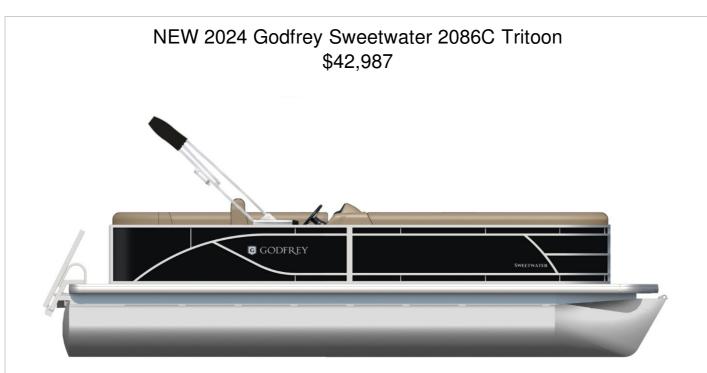

## **GENERAL INFORMATION**

| Manufacturer | Godfrey                     |
|--------------|-----------------------------|
| Model Year   | 2024                        |
| Model Name   | Sweetwater 2086C<br>Tritoon |
| Model Code   | Sweetwater 2086C<br>Tritoon |
| Stock Number | 6932                        |
| Color        | Black                       |
| Condition    | NEW                         |
| Engine       | Mercury 115CT<br>outboard   |
| Contact      |                             |