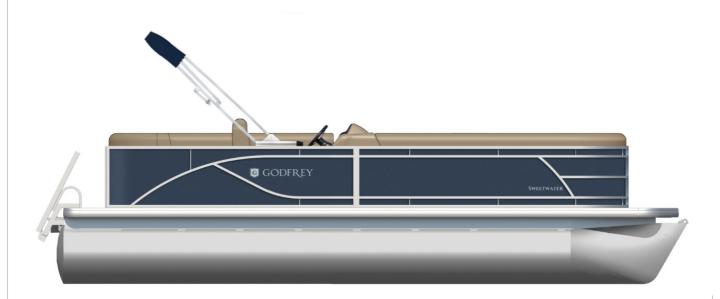

## NEW 2024 Godfrey Sweetwater 2086C Tritoon \$39,987

## **Description**

This unit is on order and will be arriving soon! Sweetwater Cruise Put down the welcome mat and kick off your shoes, there  $\hat{a} \in \mathsf{^{TM}} s$  just something about a Sweetwater Cruise that feels right. Available in 19 to 24-foot lengths with nearly unlimited customization options, you'II feel right at home while...

## **GENERAL INFORMATION**

Manufacturer Godfrey Model Year 2024

Sweetwater 2086C Model Name

Tritoon

Sweetwater 2086C Model Code

Tritoon

Stock Number 6930

Color Pacific Blue