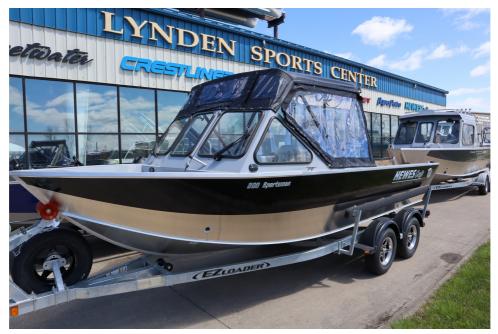

## NEW 2024 Hewescraft 200 Sportsman Call For Price

## Description

Call 616-997-8888 for price. The 180 Sportsman has been Hewescraft's best-selling model for decades because of its surprising roominess and fishability in such a compact, affordable package. With nearly 11 feet of fishing cockpit behind the driver and co-pilot seats, short or long bench seating can ...

## **GENERAL INFORMATION**

Manufacturer Model Year Model Name Model Code Stock Number Color Condition Hewescraft 2024 200 Sportsman 200 Sportsman 6880 Black NEW Mercury 150XL outboard

Engine